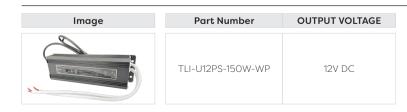

#### PRODUCT ORDERING

# 150W IP67 WEATHERPROOF LED DRIVER

| 1           | MODEL                                                                                                                    | TLI-U12PS-150W-WP                                                  |
|-------------|--------------------------------------------------------------------------------------------------------------------------|--------------------------------------------------------------------|
| OUTPUT      | DC VOLTAGE                                                                                                               | 12V                                                                |
|             | RATED CURRENT                                                                                                            | 12.5A                                                              |
|             | CURRENT RANGE                                                                                                            | 0~12.5A                                                            |
|             | RATED POWER                                                                                                              | 150W                                                               |
|             | RIPPLE&NOISE(max)                                                                                                        | <800mV                                                             |
|             | VOLTAGE TOLERANCE                                                                                                        | ±0.5V                                                              |
|             | VOLTAGE RANGE                                                                                                            | 170~265VAC                                                         |
|             | FREQUENCY RANGE                                                                                                          | 47~63Hz                                                            |
|             | POWER FACTOR(Typ.)                                                                                                       | 0.6                                                                |
|             | EFFICIENCY(Typ.)                                                                                                         | 83%                                                                |
|             | AC CURRENT(Typ.)                                                                                                         | 1.22A/220VAC                                                       |
| PROTECTION  | Short circuit                                                                                                            | Protection type:shut down o/p voltage with re-power on to recovery |
|             | Overload                                                                                                                 | 12.5-15.5A                                                         |
| ENVIRONMENT | WORKING TEMP.                                                                                                            | -30∼+50°C (Refer to output load derating curve)                    |
|             | INGRESS PROTECTION                                                                                                       | IP67 design for indoor or outdoor installations                    |
|             | STORAGE TEMP                                                                                                             | -40~+80℃                                                           |
| SAFETY&EMC  | SAFETY STANDARDS                                                                                                         | EN61347-1;EN61347-2-13;SELV;IP67 approved                          |
|             | WITHSTAND VOLTAGE                                                                                                        | I/P-O/P:3.75KVAC I/P-FG:2KVAC O/P-FG:0.5KVAC                       |
|             | EMC Test Standards                                                                                                       |                                                                    |
|             | 1.All parameters NOT specially mentioned are measured at 220VAC input,rated load and 25°C of ambient temperature.        |                                                                    |
| NOTE        | 2.Ripple&noise are measured at 20MHz of bandwidth by using a 12" twisted pair-wire terminated with a 0.1uf&47uf parallel |                                                                    |
|             | capacitor.                                                                                                               |                                                                    |
|             | 3.Tolerance:includes set up tolerance,line regulation and load regulation.                                               |                                                                    |