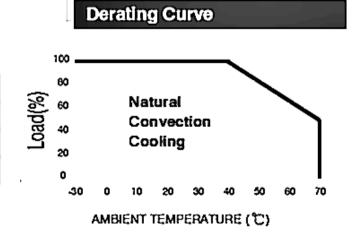

# 150W IP67 WEATHERPROOF LED DRIVER

| 1           | MODEL                                                                                                                    | TLI-U12PS-150W-WP                                                  |
|-------------|--------------------------------------------------------------------------------------------------------------------------|--------------------------------------------------------------------|
| OUTPUT      | DC VOLTAGE                                                                                                               | 12V                                                                |
|             | RATED CURRENT                                                                                                            | 12.5A                                                              |
|             | CURRENT RANGE                                                                                                            | 0~12.5A                                                            |
|             | RATED POWER                                                                                                              | 150W                                                               |
|             | RIPPLE&NOISE(max)                                                                                                        | <800mV                                                             |
|             | VOLTAGE TOLERANCE                                                                                                        | ±0.5V                                                              |
|             | VOLTAGE RANGE                                                                                                            | 170~265VAC                                                         |
|             | FREQUENCY RANGE                                                                                                          | 47~63Hz                                                            |
|             | POWER FACTOR(Typ.)                                                                                                       | 0.6                                                                |
|             | EFFICIENCY(Typ.)                                                                                                         | 83%                                                                |
|             | AC CURRENT(Typ.)                                                                                                         | 1.22A/220VAC                                                       |
| PROTECTION  | Short circuit                                                                                                            | Protection type:shut down o/p voltage with re-power on to recovery |
|             | Overload                                                                                                                 | 12.5-15.5A                                                         |
| ENVIRONMENT | WORKING TEMP.                                                                                                            | -30∼+50°C (Refer to output load derating curve)                    |
|             | INGRESS PROTECTION                                                                                                       | IP67 design for indoor or outdoor installations                    |
|             | STORAGE TEMP                                                                                                             | -40~+80℃                                                           |
| SAFETY&EMC  | SAFETY STANDARDS                                                                                                         | EN61347-1;EN61347-2-13;SELV;IP67 approved                          |
|             | WITHSTAND VOLTAGE                                                                                                        | I/P-O/P:3.75KVAC I/P-FG:2KVAC O/P-FG:0.5KVAC                       |
|             | EMC Test Standards                                                                                                       |                                                                    |
|             | 1.All parameters NOT specially mentioned are measured at 220VAC input,rated load and 25°C of ambient temperature.        |                                                                    |
| NOTE        | 2.Ripple&noise are measured at 20MHz of bandwidth by using a 12" twisted pair-wire terminated with a 0.1uf&47uf parallel |                                                                    |
|             | capacitor.                                                                                                               |                                                                    |
|             | 3.Tolerance:includes set up tolerance,line regulation and load regulation.                                               |                                                                    |