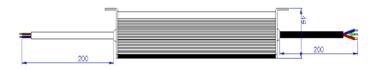

#### DIMENSIONS

# Others

| DIMENSION       | 210×71×46mm(L×W×H) |
|-----------------|--------------------|
| CARTON QUANTITY | 10pcs/carton       |
| CARTON SIZE     | 350×261×184mm      |
| WEIGHT          | 1.06Kg/pcs         |