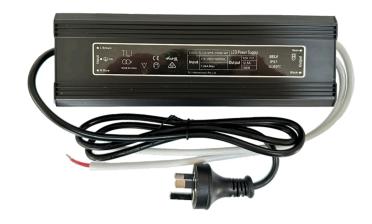

## 150W IP67 WEATHERPROOF LED DRIVER



## TECHNICAL

| Material          | Aluminium           |
|-------------------|---------------------|
| Input Voltage     | 240v AC             |
| Output Voltage    | 12v DC              |
| Output Power      | 150w                |
| No. Output Cables | 2                   |
| Wiring            | Parallel            |
| IP Rating         | IP67                |
| Dimmable          | No                  |
| Warranty          | 2 Years Replacement |

#### DIMENSIONS

## SAMPLE INSTALLATION DIAGRAM







\*Recommended maximum Load of 120w (80%)

## COMPATIBLE WITH









IP RATING







#### PRODUCT ORDERING



# 150W IP67 WEATHERPROOF LED DRIVER

| 1           | MODEL                                                                                                                    |