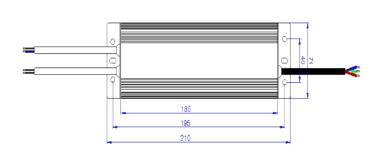

#### DIMENSIONS

# Others

| DIMENSION       | 210×71×46mm(L×W×H) |
|-----------------|--------------------|
| CARTON QUANTITY | 10pcs/carton       |
| CARTON SIZE     | 350×261×184mm      |
| WEIGHT          | 1.06Kg/pcs         |