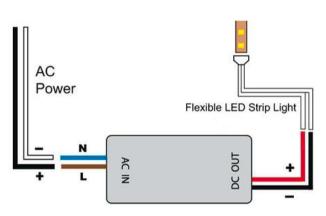

## 150W IP67 WEATHERPROOF LED DRIVER



## TECHNICAL

| Material          | Aluminium           |
|-------------------|---------------------|
| Input Voltage     | 240v AC             |
| Output Voltage    | 12v DC              |
| Output Power      | 150w                |
| No. Output Cables | 2                   |
| Wiring            | Parallel            |
| IP Rating         | IP67                |
| Dimmable          | No                  |
| Warranty          | 2 Years Replacement |

#### DIMENSIONS

## SAMPLE INSTALLATION DIAGRAM







\*Recommended maximum Load of 120w (80%)

## COMPATIBLE WITH









IP RATING







#### PRODUCT ORDERING



# 150W IP67 WEATHERPROOF LED DRIVER

| 1           | MODEL                                                                                                                    | TLI-U12PS-150W-WP                                                  |
|-------------|--------------------------------------------------------------------------------------------------------------------------|--------------------------------------------------------------------|
| OUTPUT      | DC VOLTAGE                                                                                                               | 12V                                                                |
|             | RATED CUR